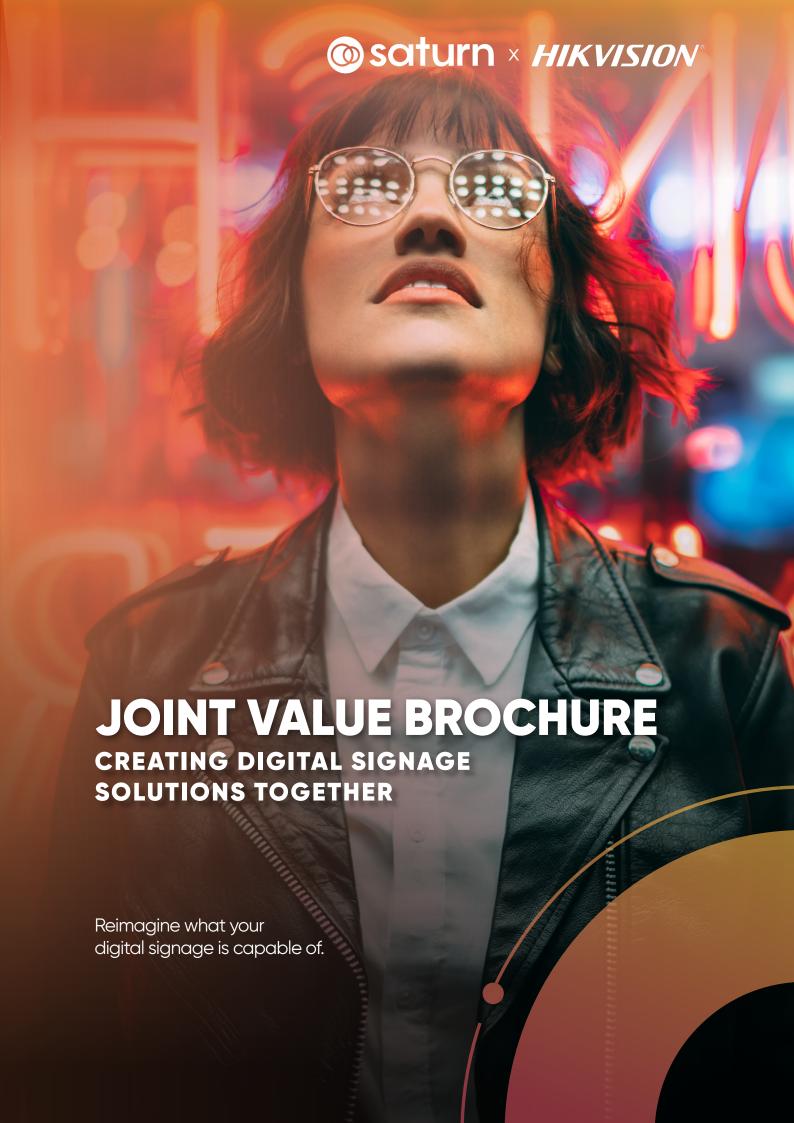

# **SaturnVision**

SaturnVision is the ultimate toolbox for managing digital signage. It is enterprise-grade cloud-based software and gives you the ability to customise and control what appears on screen, when and how, and makes integrating third-party software/data/web pages/applications simple.

## Easy to integrate

SaturnVision gives you the ability to integrate the following:

- Third party software/data (i.e. SaturnVision is capable of custom integrations)
- Web pages
- Apps (e.g social media, weather, traffic, news)
- Live TV
- RSS feeds
- Motion sensors
- · Cameras for customer tracking