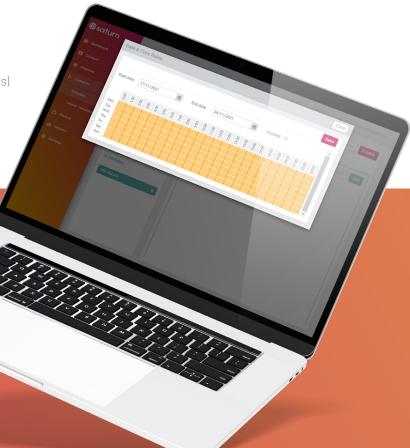

SaturnVision gives you the ability to:

- \* Synchronise Hikvision digital signage screens together to create displays across multiple screens
- Create custom screen layouts on your Hikvision digital signage
- Simultaneously display different types/pieces of content on a single Hikvision screen
- Group multiple Hikvision screens together and tailor content (e.g. by location)
- Schedule playlists by date & time or regular times/intervals
- Set content expiry dates for easier library management
- Tailor user permissions to control who can see, edit, and publish content
- Interrupt playlists with urgent announcements and resume them afterwards
- · Block specific users' visibility of library content to avoid it being used without permission/by accident
- Adjustable auto-shutdown to save energy and extend your Hikvision screen's life
- Remote device management & screen viewing