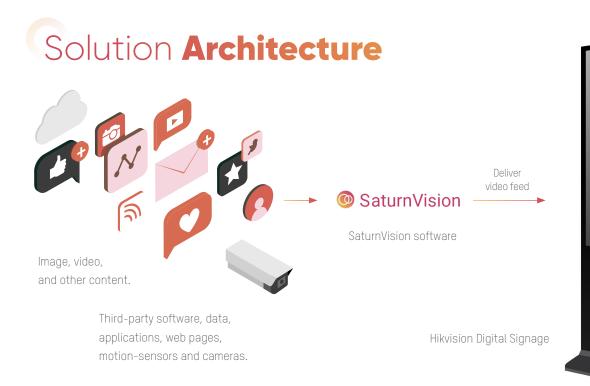

SaturnVision gives you the ability to:

- \* Synchronise Hikvision digital signage screens together to create displays across multiple screens
- Create custom screen layouts on your Hikvision digital signage
- Simultaneously display different types/pieces of content on a single Hikvision screen
- Group multiple Hikvision screens together and tailor content (e.g. by location)
- Schedule playlists by date & time or regular times/intervals
- Set content expiry dates for easier library management
- Tailor user permissions to control who can see, edit, and publish content
- Interrupt playlists with urgent announcements and resume them afterwards
- · Block specific users' visibility of library content to avoid it being used without permission/by accident
- Adjustable auto-shutdown to save energy and extend your Hikvision screen's life
- Remote device management & screen viewing