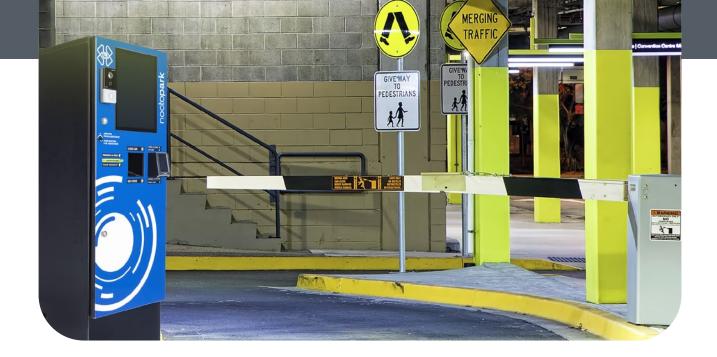

### Parking Station

Compared to most competing products on the market, the NoctoPark parking payment machine includes all essential modular components without requiring additional costs. In contrast, most competitors' quotes typically exclude these supplementary modules, which often come with significant extra charges. This distinction makes NoctoPark a more cost-effective and transparent choice.

### Solution Architecture

Our solution meets the needs of indoor and outdoor parking lots.