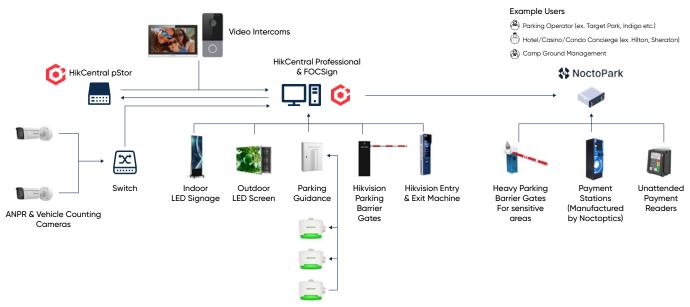

### Solution Architecture

Our solution meets the needs of indoor and outdoor parking lots.

#### **NoctoPark System Topology**

#### **Noctoptics Parking Software**

NoctoPark can be deployed either on-site or in the cloud, tailored to meet the specific requirements of our customers.

NoctoPark seamlessly integrates with HikCentral, harnessing its capabilities to provide a comprehensive parking lot solution by leveraging data from Hikvision's top-tier products in the industry.

Our proprietary payment stations are designed to process payments and communicate with NoctoPark to generate reports, while also associating video feeds with each transaction. We install Hikvision intercoms and door stations, which can be white-labeled for customers who prefer their own branding.